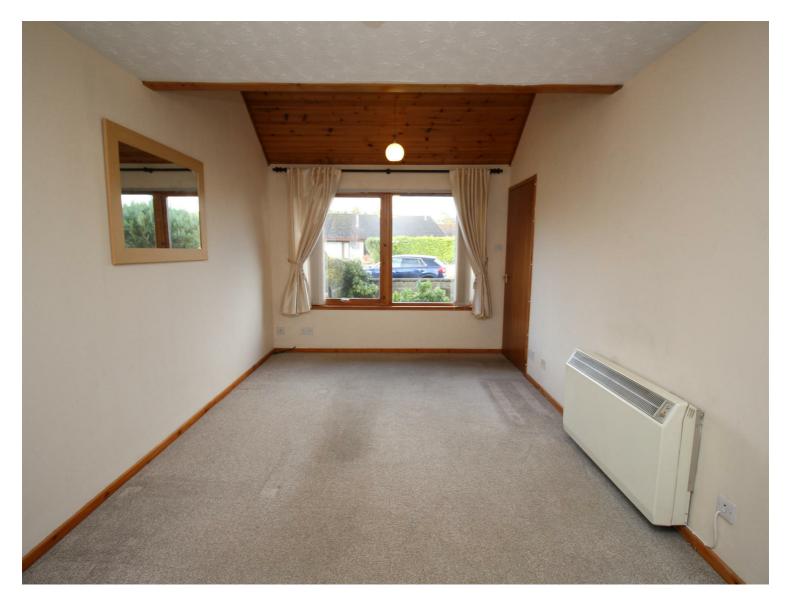

#### Lounge

## 9'9" x 17'7" (2.99m x 5.38m)

Window to front. Feature tongue and groove panelling to semivaulted ceiling. T.V. point. Smoke alarm. Carpet.