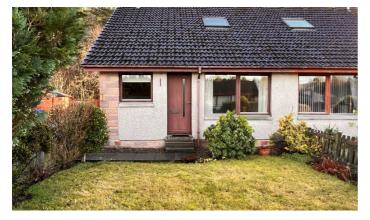

#### Garden ground

The enclosed garden to the front of the property is mainly laid to lawn with shrubs. The enclosed back garden to the rear of the driveway is laid out with stone chippings for low maintenance. There is a garden shed, barbecue and rotary clothes dryer.

A shared tarmacadam driveway to the side of the property provides ample off-street parking. There is an outside water tap.