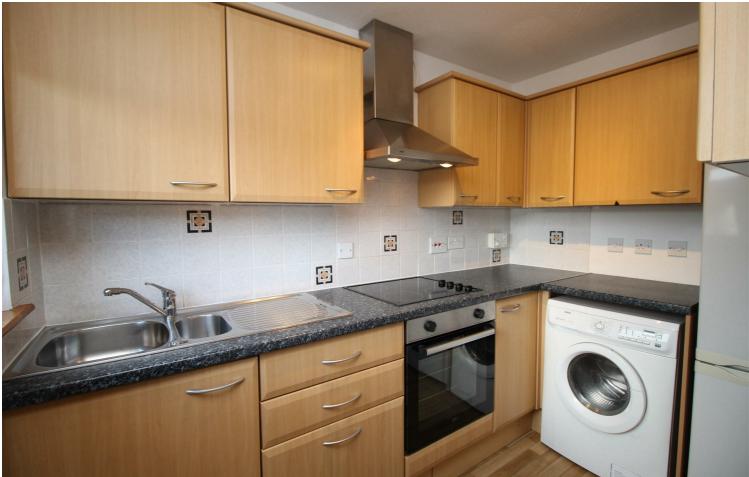

### Kitchen

## 9'3" x 6'1" (2.82m x 1.87m)

Window to front. Wall and base units with worktop and tiling. 1 ½ bowl stainless steel sink with right hand drainer. Integrated ceramic hob, electric oven and extractor. Zanussi washer/dryer. Fridge/freezer. Wall heater. Spotlights. Heat detector. Laminate flooring.