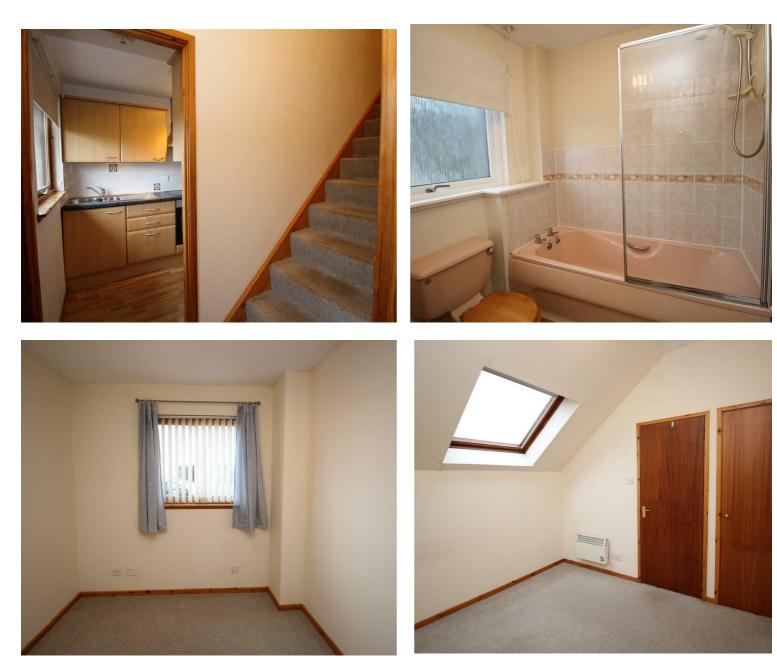

## Bedroom 2

## 9'7" x 9'9" (2.93m x 2.98m)

Skylight to front. Built-in single wardrobe. Spotlights. Carpet.

## Bathroom

## 6'1" x 7'4" (1.86m x 2.24m)

Window to side. WC and pedestal wash hand basin with shaver light and socket above. Bath with Mira Sport electric shower above and shower screen. Tiling to walls. Extractor. Mirrored wall cabinet. Cupboard housing water tank and providing access to the eaves. Hatch to roof space. Laminate flooring.